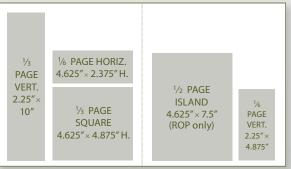

#### FULL PAGE <sup>2</sup>/<sub>3</sub> PAGE 7"×10" $4.625^{\prime\prime}\times10^{\prime\prime}$ (non-bleed) <sup>1</sup>/<sub>4</sub> PAGE HORIZONTAL <sup>1</sup>/<sub>8</sub> PAGE <sup>1</sup>/<sub>2</sub> **PAGE** 3.375" × 2.375" 7"× 2.375" VERTICAL 3.375"×10" <sup>1</sup>/<sub>4</sub> PAGE 1/2 PAGE HORIZONTAL VERTICAL 7"×4.875" 3.375" × 4.875"