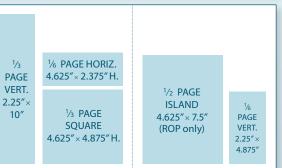

#### FULL PAGE <sup>2</sup>/<sub>3</sub> PAGE 7"×10" $4.625^{\prime\prime}\times10^{\prime\prime}$ (non-bleed) <sup>1</sup>/<sub>4</sub> PAGE HORIZONTAL 1/8 PAGE <sup>1</sup>/<sub>2</sub> PAGE 3.375" × 2.375" 7"× 2.375" VERTICAL 3.375"×10" <sup>1</sup>/<sub>4</sub> PAGE <sup>1</sup>/<sub>2</sub> PAGE HORIZONTAL VERTICAL 7"×4.875" 3.375″ × 4.875′